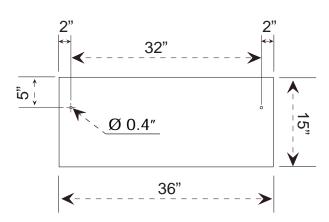

Magellan MOR Backwall Header Graphic Dims - 10ft Version

Product Name: MOR

**Process: Direct Print** 

Material: 1/4" and 1/8" Sintra

Effective Date: 12/03/2009

1/4" Circular Graphic For Workstation

1/8" Header Graphic