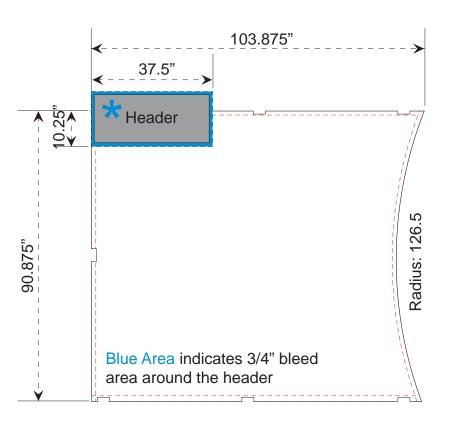

Magellan MOR Backwall Header Graphic Dims - 20ft Version

Product Name: MOR

Process: Colossus 8-Color

Material: Poly Knit 9

Effective Date: 12/03/2009

Note: Articulating Mount is required for Left and Right location.

Flat Mount can be used at center location.

When adding Monitor(s) to the MOR unit, portion(s) of the graphic may be covered. Please design graphic layout according to suggested locations.

See Header Graphic Dims for header locations.

NOTE: Graphic files must be @ 150 dpi Finished Size. DO NOT send Flattened Files. Production can not manipulate the content, proportion or color of these files.

NOTE: These dimensions are for graphic layout purposes. Graphic needs to be cut and test fitted to Magellan MOR frame.