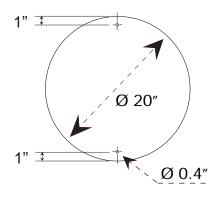

Magellan MOR Backwall Header Graphic Dims - 10ft Version

Product Name: MOR

**Process: Direct Print** 

Material: 1/4" and 1/8" Sintra

Effective Date: 12/03/2009

1/4" Circular Graphic For Workstation

1/8" Header Graphic