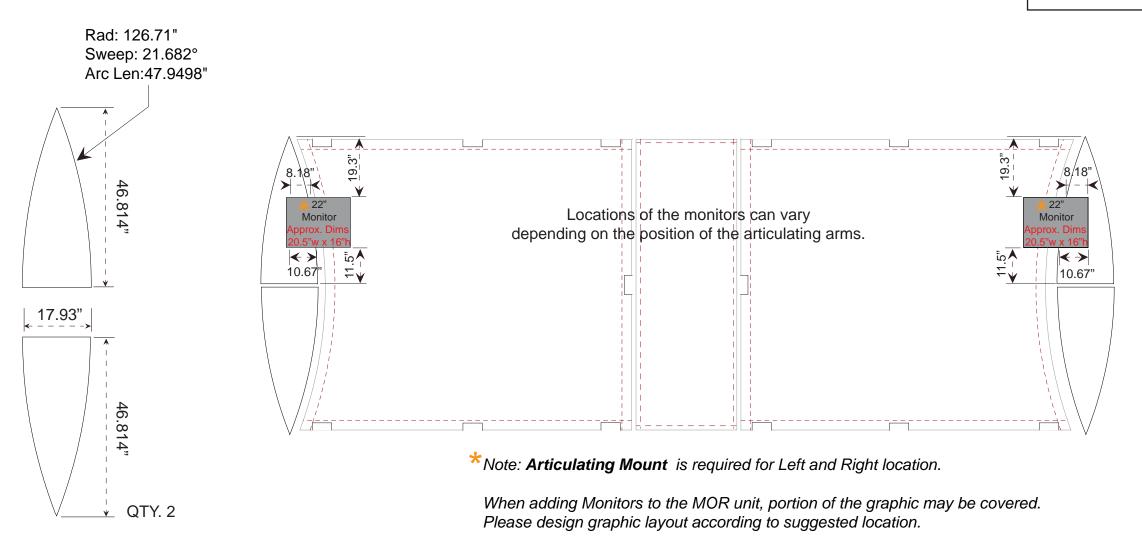

Magellan MOR Backwall Header Graphic Dims - 20ft Version

Product Name: MOR

Process: Colossus 8-Color

Material: Poly Knit 9

Effective Date: 12/03/2009

Note: Articulating Mount is required for Left and Right location.

Flat Mount can be used at center location.

When adding Monitor(s) to the MOR unit, portion(s) of the graphic may be covered. Please design graphic layout according to suggested locations.

See Header Graphic Dims for header locations.

A small portion of your graphic(s) may be hidden by Magellan MOR accessories, such as Headers. Please use these diagrams to position your graphics correctly.

Note: When using a Header with the MOR unit a portion of the graphic will be covered. Please design graphic layout according to suggested location.