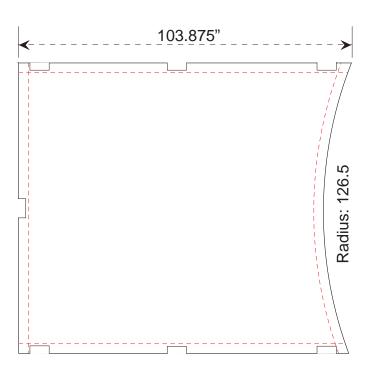

Sew 1/2" hook Velcro into front perimeter.

Right Graphic

Finished Size: 103.875"w x 90.875"h Live Area: 102.41"w x 89.418"h

Add approx 3/4" bleed around perimeter

Sew 1/2" hook Velcro into front perimeter

NOTE: Graphic files must be @ 150 dpi Finished Size. DO NOT send Flattened Files. Production can not manipulate the content, proportion or color of these files.

NOTE: These dimensions are for graphic layout purposes. Graphic needs to be cut and test fitted to Magellan MOR frame.