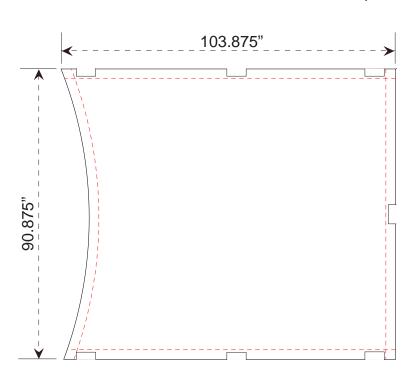

Magellan MOR Backwall Graphic Dims - 20ft Version

Product Name: MOR

Process: Colossus 8-Color

Material: Poly Knit 9

Effective Date: 12/03/2009

Left Graphic

Finished Size: 103.875"w x 90.875"h Live Area: 102.41"w x 89.418"h Add approx 3/4" bleed around perimeter

Sew 1/2" hook Velcro into front perimeter

**Banner Section Graphic** 

Finished Size: 26"w x 90.875"h Live Area: 25"w x 89.418"h Add 3/4" bleed to top and bottom of graphic Add 1/2" bleed to left and right side of graphic

NOTE: Graphic files must be @ 150 dpi Finished Size. DO NOT send Flattened Files. Production can not manipulate the content, proportion or color of these files.

NOTE: These dimensions are for graphic layout purposes. Graphic needs to be cut and test fitted to Magellan MOR frame.