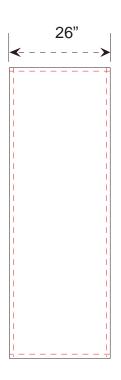

Sew 1/2" hook Velcro into front perimeter

**Banner Section Graphic** 

Finished Size: 26"w x 90.875"h Live Area: 25"w x 89.418"h Add 3/4" bleed to top and bottom of graphic Add 1/2" bleed to left and right side of graphic

NOTE: Graphic files must be @ 150 dpi Finished Size. DO NOT send Flattened Files. Production can not manipulate the content, proportion or color of these files.

NOTE: These dimensions are for graphic layout purposes. Graphic needs to be cut and test fitted to Magellan MOR frame.