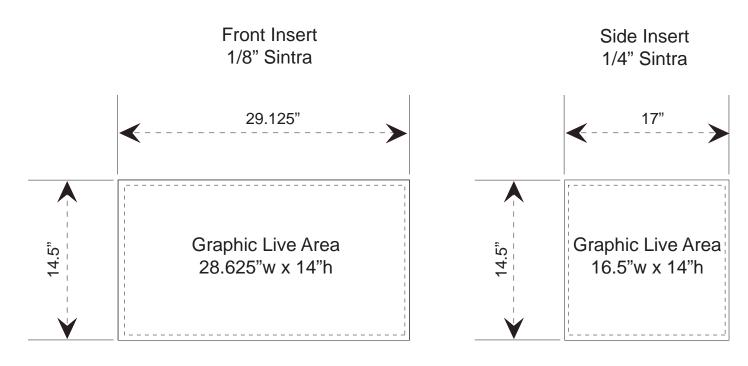

NOTE: These dimensions are for graphic layout purposes. Graphic needs to be cut and test fitted to Magellan MOR frame.

Magellan MOR Pedestal Insert Dims MOD - 1235 Product Name: MOR

**Process: Direct Print** 

Material: 1/4" and 1/8" Sintra

Effective Date: 12/03/2009

Finished Size: 29.125"w x 14.5"h

Live Area: 28.625"w x 14"h

Add 1/4" bleed around perimeter

Finished Size: 17"w x 14.5"h Live Area: 16.5"w x 14"h

Add 1/4" bleed around perimeter