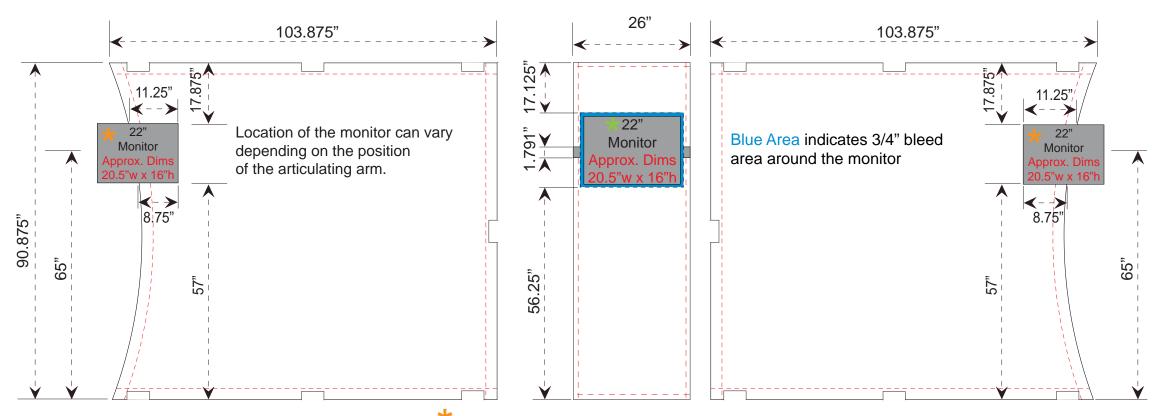

Magellan MOR Backwall Header Graphic Dims - 20ft Version

Product Name: MOR

Process: Colossus 8-Color

Material: Poly Knit 9

Effective Date: 12/03/2009

Note: Articulating Mount is required for Left and Right location.

Flat Mount can be used at center location.

When adding Monitor(s) to the MOR unit, portion(s) of the graphic may be covered. Please design graphic layout according to suggested locations.

See Header Graphic Dims for header locations.

NOTE: Graphic files must be @ 150 dpi Finished Size. DO NOT send Flattened Files. Production can not manipulate the content, proportion or color of these files.

NOTE: These dimensions are for graphic layout purposes. Graphic needs to be cut and test fitted to Magellan MOR frame.

A small portion of your graphic(s) may be hidden by Magellan MOR accessories, such as Headers. Please use these diagrams to position your graphics correctly.

Note: When using a Header with the MOR unit a portion of the graphic will be covered. Please design graphic layout according to suggested location.